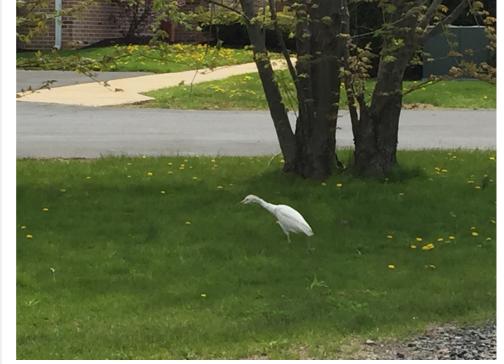

**Submission Date** 2015-05-01 16:23:05 Observer's Name Jessica Pellien E-mail jhpellien@verizon.net 267-980-6868 Phone Observer's Address Street Address: 1201 Yardley Rd. City: Yardley State / Province: PA Postal / Zip Code: 19067 Country: United States Names of additional observers Dan Graffius **Species (Common Name)** Cattle egret Species (Scientific Name) Bubulcus ibis Number of individuals 1 Age(s) and Plumage(s) and Sex Unknown but I think young (if known) 05-01-2015 11:50 AM **Observation Date and Time** Did you submit this sighting to Yes eBird? **Bucks** County Fairless Hills Location (City, Borough, Township) Exact Site (E.g. Name of park, Lake Caroline lake, road) **GPS** coordinates of sighting GPS Coordinates 40° 10' 27.5772" N 74° 51' 12.2472" W **Habitat** Lake, grassy shore area Distance to bird 10 feet Viewing conditions Clear bright day Optical equipment used None Description Caught our eye because it looked smaller than the bigger egrets. It was thin and a reddish brown patch was observable on the head and chest. It was standing stock still when we drove up Before slowly walking away.

Separation from similar species (How you eliminated others)

possible about what the bird was

Behavior (be as detailed as

doing)

It was shorter than other egrets I've seen and also had a distinct reddish brown patch on head and chest. None on back that I could see. Also its bill seemed pretty chunky (is that a cattle egret thing? Yes looked it up). I couldn't tell what color legs it had. Even in the photos it's not really clear to

It was walking in the grass alongside of the township or commerce building.

It lowered its beak a couple of times to the ground. It stated at us face on for

about ten seconds before moving away.

Are you positive of your identification ? (Why or why not)