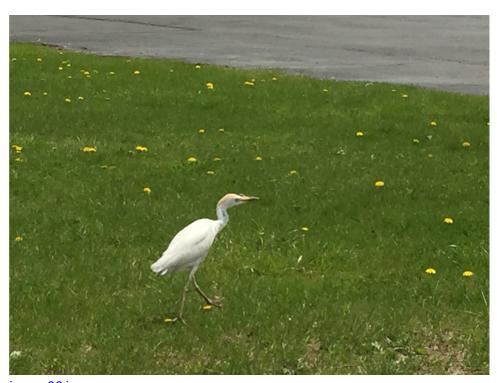

**Submission Date** 2015-05-01 16:23:05 Observer's Name Jessica Pellien E-mail jhpellien@verizon.net 267-980-6868 Phone Observer's Address Street Address: 1201 Yardley Rd. City: Yardley State / Province: PA Postal / Zip Code: 19067 Country: United States Names of additional observers Dan Graffius **Species (Common Name)** Cattle egret Species (Scientific Name) Bubulcus ibis Number of individuals 1 Age(s) and Plumage(s) and Sex Unknown but I think young (if known) 05-01-2015 11:50 AM **Observation Date and Time** Did you submit this sighting to Yes eBird? **Bucks** County Fairless Hills Location (City, Borough, Township) Exact Site (E.g. Name of park, Lake Caroline lake, road) **GPS** coordinates of sighting GPS Coordinates 40° 10' 27.5772" N 74° 51' 12.2472" W **Habitat** Lake, grassy shore area Distance to bird 10 feet Viewing conditions Clear bright day Optical equipment used None Description Caught our eye because it looked smaller than the bigger egrets. It was thin and a reddish brown patch was observable on the head and chest. It was standing stock still when we drove up Before slowly walking away.

Separation from similar species (How you eliminated others)

possible about what the bird was

Behavior (be as detailed as

doing)

It was shorter than other egrets I've seen and also had a distinct reddish brown patch on head and chest. None on back that I could see. Also its bill seemed pretty chunky (is that a cattle egret thing? Yes looked it up). I couldn't tell what color legs it had. Even in the photos it's not really clear to

It was walking in the grass alongside of the township or commerce building.

It lowered its beak a couple of times to the ground. It stated at us face on for

about ten seconds before moving away.

Are you positive of your identification ? (Why or why not)