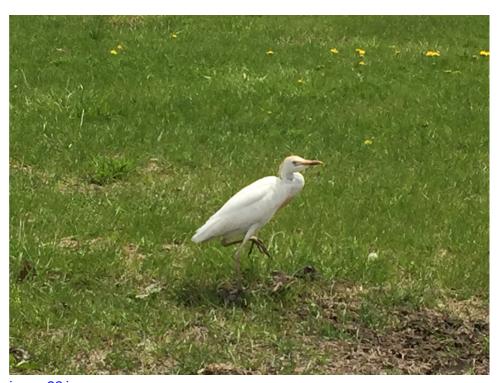

**Submission Date** 2015-05-01 16:23:05 Observer's Name Jessica Pellien E-mail jhpellien@verizon.net 267-980-6868 Phone Observer's Address Street Address: 1201 Yardley Rd. City: Yardley State / Province: PA Postal / Zip Code: 19067 Country: United States Names of additional observers Dan Graffius **Species (Common Name)** Cattle egret Species (Scientific Name) Bubulcus ibis Number of individuals 1 Age(s) and Plumage(s) and Sex Unknown but I think young (if known) 05-01-2015 11:50 AM **Observation Date and Time** Did you submit this sighting to Yes eBird? **Bucks** County Fairless Hills Location (City, Borough, Township) Exact Site (E.g. Name of park, Lake Caroline lake, road) **GPS** coordinates of sighting GPS Coordinates 40° 10' 27.5772" N 74° 51' 12.2472" W **Habitat** Lake, grassy shore area Distance to bird 10 feet Viewing conditions Clear bright day Optical equipment used None Description Caught our eye because it looked smaller than the bigger egrets. It was thin and a reddish brown patch was observable on the head and chest. It was standing stock still when we drove up Before slowly walking away.

Separation from similar species (How you eliminated others)

possible about what the bird was

Behavior (be as detailed as

doing)

It was shorter than other egrets I've seen and also had a distinct reddish brown patch on head and chest. None on back that I could see. Also its bill seemed pretty chunky (is that a cattle egret thing? Yes looked it up). I couldn't tell what color legs it had. Even in the photos it's not really clear to

It was walking in the grass alongside of the township or commerce building.

It lowered its beak a couple of times to the ground. It stated at us face on for

about ten seconds before moving away.

Are you positive of your identification ? (Why or why not)