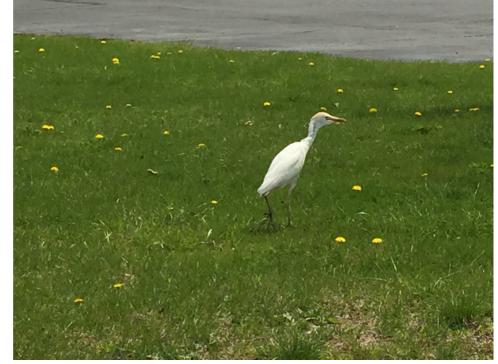

**Submission Date** 2015-05-01 16:23:05 Observer's Name Jessica Pellien E-mail jhpellien@verizon.net 267-980-6868 Phone Observer's Address Street Address: 1201 Yardley Rd. City: Yardley State / Province: PA Postal / Zip Code: 19067 Country: United States Names of additional observers Dan Graffius **Species (Common Name)** Cattle egret Species (Scientific Name) Bubulcus ibis Number of individuals 1 Age(s) and Plumage(s) and Sex Unknown but I think young (if known) 05-01-2015 11:50 AM **Observation Date and Time** Did you submit this sighting to Yes eBird? **Bucks** County Fairless Hills Location (City, Borough, Township) Exact Site (E.g. Name of park, Lake Caroline lake, road) **GPS** coordinates of sighting GPS Coordinates 40° 10' 27.5772" N 74° 51' 12.2472" W **Habitat** Lake, grassy shore area Distance to bird 10 feet Viewing conditions Clear bright day Optical equipment used None Description Caught our eye because it looked smaller than the bigger egrets. It was thin and a reddish brown patch was observable on the head and chest. It was standing stock still when we drove up Before slowly walking away.

Separation from similar species (How you eliminated others)

possible about what the bird was

Behavior (be as detailed as

doing)

It was shorter than other egrets I've seen and also had a distinct reddish brown patch on head and chest. None on back that I could see. Also its bill seemed pretty chunky (is that a cattle egret thing? Yes looked it up). I couldn't tell what color legs it had. Even in the photos it's not really clear to

It was walking in the grass alongside of the township or commerce building.

It lowered its beak a couple of times to the ground. It stated at us face on for

about ten seconds before moving away.

Are you positive of your identification ? (Why or why not)