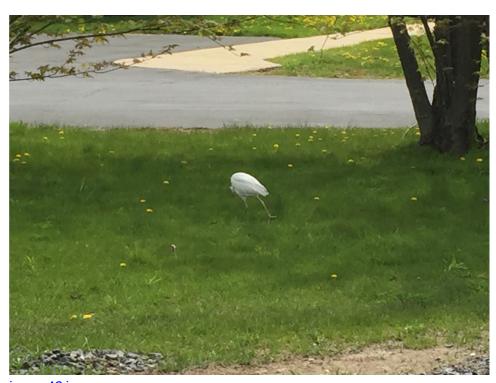

**Submission Date** 2015-05-01 16:23:05 Observer's Name Jessica Pellien E-mail jhpellien@verizon.net 267-980-6868 Phone Observer's Address Street Address: 1201 Yardley Rd. City: Yardley State / Province: PA Postal / Zip Code: 19067 Country: United States Names of additional observers Dan Graffius **Species (Common Name)** Cattle egret Species (Scientific Name) Bubulcus ibis Number of individuals 1 Age(s) and Plumage(s) and Sex Unknown but I think young (if known) 05-01-2015 11:50 AM **Observation Date and Time** Did you submit this sighting to Yes eBird? **Bucks** County Fairless Hills Location (City, Borough, Township) Exact Site (E.g. Name of park, Lake Caroline lake, road) **GPS** coordinates of sighting GPS Coordinates 40° 10' 27.5772" N 74° 51' 12.2472" W **Habitat** Lake, grassy shore area Distance to bird 10 feet Viewing conditions Clear bright day Optical equipment used None Description Caught our eye because it looked smaller than the bigger egrets. It was thin and a reddish brown patch was observable on the head and chest. It was standing stock still when we drove up Before slowly walking away.

Separation from similar species (How you eliminated others)

possible about what the bird was

Behavior (be as detailed as

doing)

It was shorter than other egrets I've seen and also had a distinct reddish brown patch on head and chest. None on back that I could see. Also its bill seemed pretty chunky (is that a cattle egret thing? Yes looked it up). I couldn't tell what color legs it had. Even in the photos it's not really clear to

It was walking in the grass alongside of the township or commerce building.

It lowered its beak a couple of times to the ground. It stated at us face on for

about ten seconds before moving away.

Are you positive of your identification ? (Why or why not)