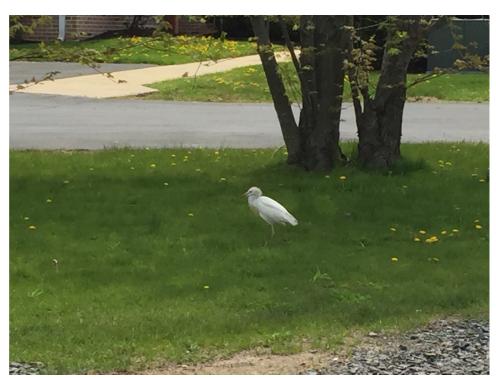

**Submission Date** 2015-05-01 16:23:05 Observer's Name Jessica Pellien E-mail jhpellien@verizon.net 267-980-6868 Phone Observer's Address Street Address: 1201 Yardley Rd. City: Yardley State / Province: PA Postal / Zip Code: 19067 Country: United States Names of additional observers Dan Graffius **Species (Common Name)** Cattle egret Species (Scientific Name) Bubulcus ibis Number of individuals 1 Age(s) and Plumage(s) and Sex Unknown but I think young (if known) 05-01-2015 11:50 AM **Observation Date and Time** Did you submit this sighting to Yes eBird? **Bucks** County Fairless Hills Location (City, Borough, Township) Exact Site (E.g. Name of park, Lake Caroline lake, road) **GPS** coordinates of sighting GPS Coordinates 40° 10' 27.5772" N 74° 51' 12.2472" W **Habitat** Lake, grassy shore area Distance to bird 10 feet Viewing conditions Clear bright day Optical equipment used None Description Caught our eye because it looked smaller than the bigger egrets. It was thin and a reddish brown patch was observable on the head and chest. It was standing stock still when we drove up Before slowly walking away.

Separation from similar species (How you eliminated others)

possible about what the bird was

Behavior (be as detailed as

doing)

It was shorter than other egrets I've seen and also had a distinct reddish brown patch on head and chest. None on back that I could see. Also its bill seemed pretty chunky (is that a cattle egret thing? Yes looked it up). I couldn't tell what color legs it had. Even in the photos it's not really clear to

It was walking in the grass alongside of the township or commerce building.

It lowered its beak a couple of times to the ground. It stated at us face on for

about ten seconds before moving away.

Are you positive of your identification ? (Why or why not)