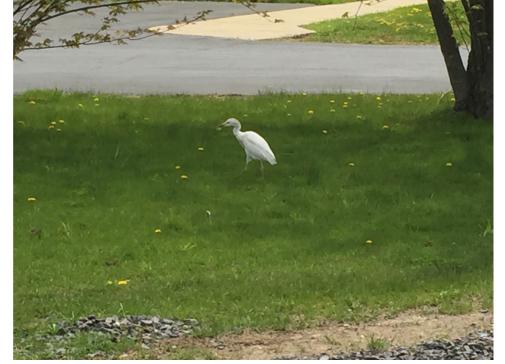

**Submission Date** 2015-05-01 16:23:05 Observer's Name Jessica Pellien E-mail jhpellien@verizon.net 267-980-6868 Phone Observer's Address Street Address: 1201 Yardley Rd. City: Yardley State / Province: PA Postal / Zip Code: 19067 Country: United States Names of additional observers Dan Graffius **Species (Common Name)** Cattle egret Species (Scientific Name) Bubulcus ibis Number of individuals 1 Age(s) and Plumage(s) and Sex Unknown but I think young (if known) 05-01-2015 11:50 AM **Observation Date and Time** Did you submit this sighting to Yes eBird? **Bucks** County Fairless Hills Location (City, Borough, Township) Exact Site (E.g. Name of park, Lake Caroline lake, road) **GPS** coordinates of sighting GPS Coordinates 40° 10' 27.5772" N 74° 51' 12.2472" W **Habitat** Lake, grassy shore area Distance to bird 10 feet Viewing conditions Clear bright day Optical equipment used None Description Caught our eye because it looked smaller than the bigger egrets. It was thin and a reddish brown patch was observable on the head and chest. It was standing stock still when we drove up Before slowly walking away.

Separation from similar species (How you eliminated others)

possible about what the bird was

Behavior (be as detailed as

doing)

It was shorter than other egrets I've seen and also had a distinct reddish brown patch on head and chest. None on back that I could see. Also its bill seemed pretty chunky (is that a cattle egret thing? Yes looked it up). I couldn't tell what color legs it had. Even in the photos it's not really clear to

It was walking in the grass alongside of the township or commerce building.

It lowered its beak a couple of times to the ground. It stated at us face on for

about ten seconds before moving away.

Are you positive of your identification ? (Why or why not)